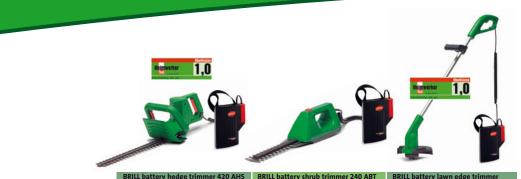

|
| Þ                     | Only available with battery and battery charger, grass box available as accessory | Double brush set and 4 l container, available with/without power<br>battery and charger only, grass catcher available as accessory |

O Not standard O Standard The right to make technical amendments reserved

#### Accessories:



Included in box

 
 Art Nr
 65041

 EAN
 40 09093 610628

 Material
 Woven nylon, reinforced with steel frame

 Weight
 1.5 kg





Steelline

mowers Hattrick mowers

Cylinder

Lawn scarifiers

24 V battery tools

Handy tools

Shredders

BRIL

**Ideas for the Garden** 

### **BRILL 24 V battery – 5 x power which lasts**

### **BRILL Gardenboy 400 GB**



| Art no with power battery              | 65032                                                                               | 65030                                                                            | 65029                                                               |
|----------------------------------------|-------------------------------------------------------------------------------------|----------------------------------------------------------------------------------|---------------------------------------------------------------------|
| Art no                                 | 65003                                                                               | 65002                                                                            | 65004